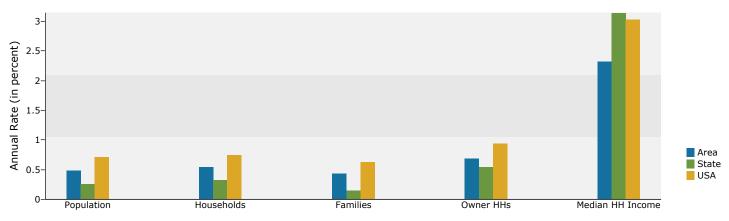

10987 Main St, Huntley, Illinois, 10987 Main St, Huntley, Illinois, 60142 Drive Time: 5 minutes

Latitude: 42.16834 Longitude: -88.40882

| Summary                                           | Cer         | nsus 2010 |           | 2013    |           | 2018     |
|---------------------------------------------------|-------------|-----------|-----------|---------|-----------|----------|
| Population                                        |             | 14,683    |           | 15,142  |           | 15,515   |
| Households                                        |             | 4,444     |           | 4,537   |           | 4,647    |
| Families                                          |             | 3,695     |           | 3,754   |           | 3,826    |
| Average Household Size                            |             | 3.30      |           | 3.34    |           | 3.34     |
| Owner Occupied Housing Units                      |             | 3,891     |           | 3,929   |           | 4,055    |
| Renter Occupied Housing Units                     |             | 553       |           | 608     |           | 593      |
| Median Age                                        |             | 33.0      |           | 33.0    |           | 33.2     |
| Trends: 2013 - 2018 Annual Rate                   |             | Area      |           | State   |           | National |
| Population                                        |             | 0.49%     |           | 0.26%   |           | 0.71%    |
| Households                                        |             | 0.48%     |           | 0.32%   |           | 0.74%    |
| Families                                          |             | 0.38%     |           | 0.15%   |           | 0.63%    |
| Owner HHs                                         |             | 0.63%     |           | 0.54%   |           | 0.94%    |
| Median Household Income                           |             | 1.74%     |           | 3.14%   |           | 3.03%    |
|                                                   |             |           | 20        | 013     | 2018      |          |
| Households by Income                              |             |           | Number    | Percent | Number    | Percent  |
| <\$15,000                                         |             |           | 134       | 3.0%    | 113       | 2.4%     |
| \$15,000 - \$24,999                               |             |           | 158       | 3.5%    | 106       | 2.3%     |
| \$25,000 - \$34,999                               |             |           | 184       | 4.1%    | 155       | 3.3%     |
| \$35,000 - \$49,999                               |             |           | 275       | 6.1%    | 207       | 4.5%     |
| \$50,000 - \$74,999                               |             |           | 769       | 16.9%   | 546       | 11.7%    |
| \$75,000 - \$99,999                               |             |           | 999       | 22.0%   | 1,181     | 25.4%    |
| \$100,000 - \$149,999                             |             |           | 1,408     | 31.0%   | 1,595     | 34.3%    |
| \$150,000 - \$199,999                             |             |           | 416       | 9.2%    | 532       | 11.4%    |
| \$200,000+                                        |             |           | 193       | 4.3%    | 212       | 4.6%     |
|                                                   |             |           |           |         |           |          |
| Median Household Income                           |             |           | \$91,955  |         | \$100,236 |          |
| Average Household Income                          |             |           | \$103,383 |         | \$114,040 |          |
| Per Capita Income                                 |             |           | \$31,487  |         | \$34,706  |          |
|                                                   | Census 20   |           | 2013      |         | 2018      |          |
| Population by Age                                 | Number      | Percent   | Number    | Percent | Number    | Percent  |
| 0 - 4                                             | 1,391       | 9.5%      | 1,407     | 9.3%    | 1,454     | 9.4%     |
| 5 - 9                                             | 1,673       | 11.4%     | 1,642     | 10.8%   | 1,626     | 10.5%    |
| 10 - 14                                           | 1,483       | 10.1%     | 1,510     | 10.0%   | 1,483     | 9.6%     |
| 15 - 19                                           | 1,010       | 6.9%      | 1,030     | 6.8%    | 1,029     | 6.6%     |
| 20 - 24                                           | 534         | 3.6%      | 644       | 4.3%    | 628       | 4.0%     |
| 25 - 34                                           | 1,706       | 11.6%     | 1,806     | 11.9%   | 1,979     | 12.8%    |
| 35 - 44                                           | 3,324       | 22.6%     | 3,211     | 21.2%   | 3,104     | 20.0%    |
| 45 - 54                                           | 1,924       | 13.1%     | 2,019     | 13.3%   | 2,010     | 13.0%    |
| 55 - 64                                           | 876         | 6.0%      | 1,002     | 6.6%    | 1,151     | 7.4%     |
| 65 - 74                                           | 478         | 3.3%      | 570       | 3.8%    | 711       | 4.6%     |
| 75 - 84                                           | 224         | 1.5%      | 234       | 1.5%    | 265       | 1.7%     |
| 85+                                               | 62          | 0.4%      | 68        | 0.4%    | 75        | 0.5%     |
|                                                   | Census 2010 |           | 2013      |         | 2018      |          |
| Race and Ethnicity                                | Number      | Percent   | Number    | Percent | Number    | Percent  |
| White Alone                                       | 12,385      | 84.3%     | 12,591    | 83.2%   | 12,494    | 80.5%    |
| Black Alone                                       | 312         | 2.1%      | 431       | 2.8%    | 657       | 4.2%     |
| American Indian Alone                             | 58          | 0.4%      | 62        | 0.4%    | 71        | 0.5%     |
| Asian Alone                                       | 1,112       | 7.6%      | 1,143     | 7.5%    | 1,219     | 7.9%     |
| Pacific Islander Alone                            | 2           | 0.0%      | 2         | 0.0%    | 2         | 0.0%     |
| Some Other Race Alone                             | 469         | 3.2%      | 533       | 3.5%    | 636       | 4.1%     |
| Two or More Races                                 | 346         | 2.4%      | 380       | 2.5%    | 436       | 2.8%     |
| Hispanic Origin (Any Race)                        | 1,628       | 11.1%     | 1,835     | 12.1%   | 2,166     | 14.0%    |
| ata Note: Income is expressed in current dollars. |             |           |           |         |           |          |

### Trends 2013-2018

Population by Age

2013 Household Income

2013 Population by Race

2013 Percent Hispanic Origin: 12.1%

Source: U.S. Census Bureau, Census 2010 Summary File 1. Esri forecasts for 2013 and 2018.