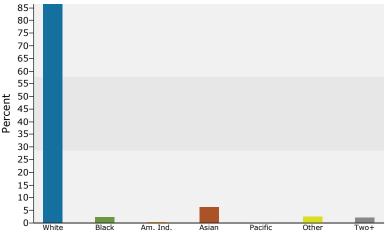

10987 Main St, Huntley, Illinois, 10987 Main St, Huntley, Illinois, 60142 Drive Time: 5 minutes

Latitude: 42.16834 Longitude: -88.40882

| Summary                                           | Cer         | nsus 2010 |           | 2013    |           | 2018     |
|---------------------------------------------------|-------------|-----------|-----------|---------|-----------|----------|
| Population                                        |             | 14,683    |           | 15,142  |           | 15,515   |
| Households                                        |             | 4,444     |           | 4,537   |           | 4,647    |
| Families                                          |             | 3,695     |           | 3,754   |           | 3,826    |
| Average Household Size                            |             | 3.30      |           | 3.34    |           | 3.34     |
| Owner Occupied Housing Units                      |             | 3,891     |           | 3,929   |           | 4,055    |
| Renter Occupied Housing Units                     |             | 553       |           | 608     |           | 593      |
| Median Age                                        |             | 33.0      |           | 33.0    |           | 33.2     |
| Trends: 2013 - 2018 Annual Rate                   |             | Area      |           | State   |           | National |
| Population                                        |             | 0.49%     |           | 0.26%   |           | 0.71%    |
| Households                                        |             | 0.48%     |           | 0.32%   |           | 0.74%    |
| Families                                          |             | 0.38%     |           | 0.15%   |           | 0.63%    |
| Owner HHs                                         |             | 0.63%     |           | 0.54%   |           | 0.94%    |
| Median Household Income                           |             | 1.74%     |           | 3.14%   |           | 3.03%    |
|                                                   |             |           | 20        | 013     | 2018      |          |
| Households by Income                              |             |           | Number    | Percent | Number    | Percent  |
| <\$15,000                                         |             |           | 134       | 3.0%    | 113       | 2.4%     |
| \$15,000 - \$24,999                               |             |           | 158       | 3.5%    | 106       | 2.3%     |
| \$25,000 - \$34,999                               |             |           | 184       | 4.1%    | 155       | 3.3%     |
| \$35,000 - \$49,999                               |             |           | 275       | 6.1%    | 207       | 4.5%     |
| \$50,000 - \$74,999                               |             |           | 769       | 16.9%   | 546       | 11.7%    |
| \$75,000 - \$99,999                               |             |           | 999       | 22.0%   | 1,181     | 25.4%    |
| \$100,000 - \$149,999                             |             |           | 1,408     | 31.0%   | 1,595     | 34.3%    |
| \$150,000 - \$199,999                             |             |           | 416       | 9.2%    | 532       | 11.4%    |
| \$200,000+                                        |             |           | 193       | 4.3%    | 212       | 4.6%     |
|                                                   |             |           |           |         |           |          |
| Median Household Income                           |             |           | \$91,955  |         | \$100,236 |          |
| Average Household Income                          |             |           | \$103,383 |         | \$114,040 |          |
| Per Capita Income                                 |             |           | \$31,487  |         | \$34,706  |          |
|                                                   | Census 20   |           | 2013      |         | 2018      |          |
| Population by Age                                 | Number      | Percent   | Number    | Percent | Number    | Percent  |
| 0 - 4                                             | 1,391       | 9.5%      | 1,407     | 9.3%    | 1,454     | 9.4%     |
| 5 - 9                                             | 1,673       | 11.4%     | 1,642     | 10.8%   | 1,626     | 10.5%    |
| 10 - 14                                           | 1,483       | 10.1%     | 1,510     | 10.0%   | 1,483     | 9.6%     |
| 15 - 19                                           | 1,010       | 6.9%      | 1,030     | 6.8%    | 1,029     | 6.6%     |
| 20 - 24                                           | 534         | 3.6%      | 644       | 4.3%    | 628       | 4.0%     |
| 25 - 34                                           | 1,706       | 11.6%     | 1,806     | 11.9%   | 1,979     | 12.8%    |
| 35 - 44                                           | 3,324       | 22.6%     | 3,211     | 21.2%   | 3,104     | 20.0%    |
| 45 - 54                                           | 1,924       | 13.1%     | 2,019     | 13.3%   | 2,010     | 13.0%    |
| 55 - 64                                           | 876         | 6.0%      | 1,002     | 6.6%    | 1,151     | 7.4%     |
| 65 - 74                                           | 478         | 3.3%      | 570       | 3.8%    | 711       | 4.6%     |
| 75 - 84                                           | 224         | 1.5%      | 234       | 1.5%    | 265       | 1.7%     |
| 85+                                               | 62          | 0.4%      | 68        | 0.4%    | 75        | 0.5%     |
|                                                   | Census 2010 |           | 2013      |         | 2018      |          |
| Race and Ethnicity                                | Number      | Percent   | Number    | Percent | Number    | Percent  |
| White Alone                                       | 12,385      | 84.3%     | 12,591    | 83.2%   | 12,494    | 80.5%    |
| Black Alone                                       | 312         | 2.1%      | 431       | 2.8%    | 657       | 4.2%     |
| American Indian Alone                             | 58          | 0.4%      | 62        | 0.4%    | 71        | 0.5%     |
| Asian Alone                                       | 1,112       | 7.6%      | 1,143     | 7.5%    | 1,219     | 7.9%     |
| Pacific Islander Alone                            | 2           | 0.0%      | 2         | 0.0%    | 2         | 0.0%     |
| Some Other Race Alone                             | 469         | 3.2%      | 533       | 3.5%    | 636       | 4.1%     |
| Two or More Races                                 | 346         | 2.4%      | 380       | 2.5%    | 436       | 2.8%     |
| Hispanic Origin (Any Race)                        | 1,628       | 11.1%     | 1,835     | 12.1%   | 2,166     | 14.0%    |
| ata Note: Income is expressed in current dollars. |             |           |           |         |           |          |

### Trends 2013-2018

Population by Age

2013 Household Income

2013 Population by Race

2013 Percent Hispanic Origin: 12.1%

Source: U.S. Census Bureau, Census 2010 Summary File 1. Esri forecasts for 2013 and 2018.