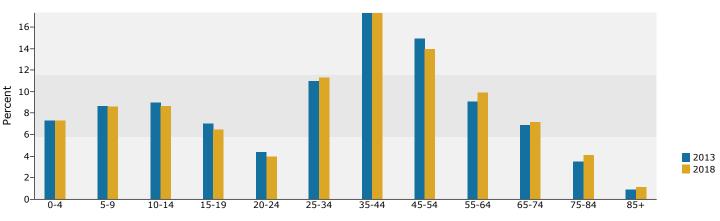

10987 Main St, Huntley, Illinois, 10987 Main St, Huntley, Illinois, 60142 Drive Time: 5 minutes

Latitude: 42.16834 Longitude: -88.40882

| Summary                                           | Cer         | nsus 2010 |           | 2013    |           | 2018     |
|---------------------------------------------------|-------------|-----------|-----------|---------|-----------|----------|
| Population                                        |             | 14,683    |           | 15,142  |           | 15,515   |
| Households                                        |             | 4,444     |           | 4,537   |           | 4,647    |
| Families                                          |             | 3,695     |           | 3,754   |           | 3,826    |
| Average Household Size                            |             | 3.30      |           | 3.34    |           | 3.34     |
| Owner Occupied Housing Units                      |             | 3,891     |           | 3,929   |           | 4,055    |
| Renter Occupied Housing Units                     |             | 553       |           | 608     |           | 593      |
| Median Age                                        |             | 33.0      |           | 33.0    |           | 33.2     |
| Trends: 2013 - 2018 Annual Rate                   |             | Area      |           | State   |           | National |
| Population                                        |             | 0.49%     |           | 0.26%   |           | 0.71%    |
| Households                                        |             | 0.48%     |           | 0.32%   |           | 0.74%    |
| Families                                          |             | 0.38%     |           | 0.15%   |           | 0.63%    |
| Owner HHs                                         |             | 0.63%     |           | 0.54%   |           | 0.94%    |
| Median Household Income                           |             | 1.74%     |           | 3.14%   |           | 3.03%    |
|                                                   |             |           | 20        | 013     | 2018      |          |
| Households by Income                              |             |           | Number    | Percent | Number    | Percent  |
| <\$15,000                                         |             |           | 134       | 3.0%    | 113       | 2.4%     |
| \$15,000 - \$24,999                               |             |           | 158       | 3.5%    | 106       | 2.3%     |
| \$25,000 - \$34,999                               |             |           | 184       | 4.1%    | 155       | 3.3%     |
| \$35,000 - \$49,999                               |             |           | 275       | 6.1%    | 207       | 4.5%     |
| \$50,000 - \$74,999                               |             |           | 769       | 16.9%   | 546       | 11.7%    |
| \$75,000 - \$99,999                               |             |           | 999       | 22.0%   | 1,181     | 25.4%    |
| \$100,000 - \$149,999                             |             |           | 1,408     | 31.0%   | 1,595     | 34.3%    |
| \$150,000 - \$199,999                             |             |           | 416       | 9.2%    | 532       | 11.4%    |
| \$200,000+                                        |             |           | 193       | 4.3%    | 212       | 4.6%     |
|                                                   |             |           |           |         |           |          |
| Median Household Income                           |             |           | \$91,955  |         | \$100,236 |          |
| Average Household Income                          |             |           | \$103,383 |         | \$114,040 |          |
| Per Capita Income                                 |             |           | \$31,487  |         | \$34,706  |          |
|                                                   | Census 20   |           | 2013      |         | 2018      |          |
| Population by Age                                 | Number      | Percent   | Number    | Percent | Number    | Percent  |
| 0 - 4                                             | 1,391       | 9.5%      | 1,407     | 9.3%    | 1,454     | 9.4%     |
| 5 - 9                                             | 1,673       | 11.4%     | 1,642     | 10.8%   | 1,626     | 10.5%    |
| 10 - 14                                           | 1,483       | 10.1%     | 1,510     | 10.0%   | 1,483     | 9.6%     |
| 15 - 19                                           | 1,010       | 6.9%      | 1,030     | 6.8%    | 1,029     | 6.6%     |
| 20 - 24                                           | 534         | 3.6%      | 644       | 4.3%    | 628       | 4.0%     |
| 25 - 34                                           | 1,706       | 11.6%     | 1,806     | 11.9%   | 1,979     | 12.8%    |
| 35 - 44                                           | 3,324       | 22.6%     | 3,211     | 21.2%   | 3,104     | 20.0%    |
| 45 - 54                                           | 1,924       | 13.1%     | 2,019     | 13.3%   | 2,010     | 13.0%    |
| 55 - 64                                           | 876         | 6.0%      | 1,002     | 6.6%    | 1,151     | 7.4%     |
| 65 - 74                                           | 478         | 3.3%      | 570       | 3.8%    | 711       | 4.6%     |
| 75 - 84                                           | 224         | 1.5%      | 234       | 1.5%    | 265       | 1.7%     |
| 85+                                               | 62          | 0.4%      | 68        | 0.4%    | 75        | 0.5%     |
|                                                   | Census 2010 |           | 2013      |         | 2018      |          |
| Race and Ethnicity                                | Number      | Percent   | Number    | Percent | Number    | Percent  |
| White Alone                                       | 12,385      | 84.3%     | 12,591    | 83.2%   | 12,494    | 80.5%    |
| Black Alone                                       | 312         | 2.1%      | 431       | 2.8%    | 657       | 4.2%     |
| American Indian Alone                             | 58          | 0.4%      | 62        | 0.4%    | 71        | 0.5%     |
| Asian Alone                                       | 1,112       | 7.6%      | 1,143     | 7.5%    | 1,219     | 7.9%     |
| Pacific Islander Alone                            | 2           | 0.0%      | 2         | 0.0%    | 2         | 0.0%     |
| Some Other Race Alone                             | 469         | 3.2%      | 533       | 3.5%    | 636       | 4.1%     |
| Two or More Races                                 | 346         | 2.4%      | 380       | 2.5%    | 436       | 2.8%     |
| Hispanic Origin (Any Race)                        | 1,628       | 11.1%     | 1,835     | 12.1%   | 2,166     | 14.0%    |
| ata Note: Income is expressed in current dollars. |             |           |           |         |           |          |

### Trends 2013-2018

Population by Age

2013 Household Income

2013 Population by Race

2013 Percent Hispanic Origin: 12.1%

Source: U.S. Census Bureau, Census 2010 Summary File 1. Esri forecasts for 2013 and 2018.