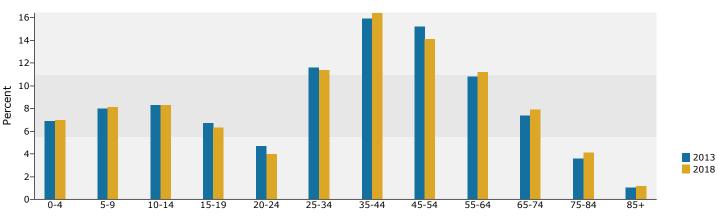

10987 Main St, Huntley, Illinois, 10987 Main St, Huntley, Illinois, 60142 Drive Time: 5 minutes

Latitude: 42.16834 Longitude: -88.40882

| Summary                                           | Cer         | nsus 2010 |           | 2013    |           | 2018     |
|---------------------------------------------------|-------------|-----------|-----------|---------|-----------|----------|
| Population                                        |             | 14,683    |           | 15,142  |           | 15,515   |
| Households                                        |             | 4,444     |           | 4,537   |           | 4,647    |
| Families                                          |             | 3,695     |           | 3,754   |           | 3,826    |
| Average Household Size                            |             | 3.30      |           | 3.34    |           | 3.34     |
| Owner Occupied Housing Units                      |             | 3,891     |           | 3,929   |           | 4,055    |
| Renter Occupied Housing Units                     |             | 553       |           | 608     |           | 593      |
| Median Age                                        |             | 33.0      |           | 33.0    |           | 33.2     |
| Trends: 2013 - 2018 Annual Rate                   |             | Area      |           | State   |           | National |
| Population                                        |             | 0.49%     |           | 0.26%   |           | 0.71%    |
| Households                                        |             | 0.48%     |           | 0.32%   |           | 0.74%    |
| Families                                          |             | 0.38%     |           | 0.15%   |           | 0.63%    |
| Owner HHs                                         |             | 0.63%     |           | 0.54%   |           | 0.94%    |
| Median Household Income                           |             | 1.74%     |           | 3.14%   |           | 3.03%    |
|                                                   |             |           | 20        | 013     | 2018      |          |
| Households by Income                              |             |           | Number    | Percent | Number    | Percent  |
| <\$15,000                                         |             |           | 134       | 3.0%    | 113       | 2.4%     |
| \$15,000 - \$24,999                               |             |           | 158       | 3.5%    | 106       | 2.3%     |
| \$25,000 - \$34,999                               |             |           | 184       | 4.1%    | 155       | 3.3%     |
| \$35,000 - \$49,999                               |             |           | 275       | 6.1%    | 207       | 4.5%     |
| \$50,000 - \$74,999                               |             |           | 769       | 16.9%   | 546       | 11.7%    |
| \$75,000 - \$99,999                               |             |           | 999       | 22.0%   | 1,181     | 25.4%    |
| \$100,000 - \$149,999                             |             |           | 1,408     | 31.0%   | 1,595     | 34.3%    |
| \$150,000 - \$199,999                             |             |           | 416       | 9.2%    | 532       | 11.4%    |
| \$200,000+                                        |             |           | 193       | 4.3%    | 212       | 4.6%     |
|                                                   |             |           |           |         |           |          |
| Median Household Income                           |             |           | \$91,955  |         | \$100,236 |          |
| Average Household Income                          |             |           | \$103,383 |         | \$114,040 |          |
| Per Capita Income                                 |             |           | \$31,487  |         | \$34,706  |          |
|                                                   | Census 20   |           | 2013      |         | 2018      |          |
| Population by Age                                 | Number      | Percent   | Number    | Percent | Number    | Percent  |
| 0 - 4                                             | 1,391       | 9.5%      | 1,407     | 9.3%    | 1,454     | 9.4%     |
| 5 - 9                                             | 1,673       | 11.4%     | 1,642     | 10.8%   | 1,626     | 10.5%    |
| 10 - 14                                           | 1,483       | 10.1%     | 1,510     | 10.0%   | 1,483     | 9.6%     |
| 15 - 19                                           | 1,010       | 6.9%      | 1,030     | 6.8%    | 1,029     | 6.6%     |
| 20 - 24                                           | 534         | 3.6%      | 644       | 4.3%    | 628       | 4.0%     |
| 25 - 34                                           | 1,706       | 11.6%     | 1,806     | 11.9%   | 1,979     | 12.8%    |
| 35 - 44                                           | 3,324       | 22.6%     | 3,211     | 21.2%   | 3,104     | 20.0%    |
| 45 - 54                                           | 1,924       | 13.1%     | 2,019     | 13.3%   | 2,010     | 13.0%    |
| 55 - 64                                           | 876         | 6.0%      | 1,002     | 6.6%    | 1,151     | 7.4%     |
| 65 - 74                                           | 478         | 3.3%      | 570       | 3.8%    | 711       | 4.6%     |
| 75 - 84                                           | 224         | 1.5%      | 234       | 1.5%    | 265       | 1.7%     |
| 85+                                               | 62          | 0.4%      | 68        | 0.4%    | 75        | 0.5%     |
|                                                   | Census 2010 |           | 2013      |         | 2018      |          |
| Race and Ethnicity                                | Number      | Percent   | Number    | Percent | Number    | Percent  |
| White Alone                                       | 12,385      | 84.3%     | 12,591    | 83.2%   | 12,494    | 80.5%    |
| Black Alone                                       | 312         | 2.1%      | 431       | 2.8%    | 657       | 4.2%     |
| American Indian Alone                             | 58          | 0.4%      | 62        | 0.4%    | 71        | 0.5%     |
| Asian Alone                                       | 1,112       | 7.6%      | 1,143     | 7.5%    | 1,219     | 7.9%     |
| Pacific Islander Alone                            | 2           | 0.0%      | 2         | 0.0%    | 2         | 0.0%     |
| Some Other Race Alone                             | 469         | 3.2%      | 533       | 3.5%    | 636       | 4.1%     |
| Two or More Races                                 | 346         | 2.4%      | 380       | 2.5%    | 436       | 2.8%     |
| Hispanic Origin (Any Race)                        | 1,628       | 11.1%     | 1,835     | 12.1%   | 2,166     | 14.0%    |
| ata Note: Income is expressed in current dollars. |             |           |           |         |           |          |

### Trends 2013-2018

Population by Age

2013 Household Income

2013 Population by Race

2013 Percent Hispanic Origin: 12.1%

Source: U.S. Census Bureau, Census 2010 Summary File 1. Esri forecasts for 2013 and 2018.