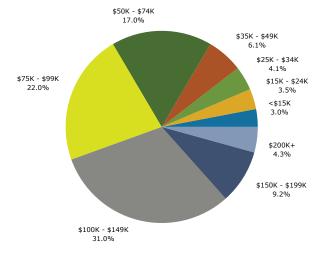

10987 Main St, Huntley, Illinois, 10987 Main St, Huntley, Illinois, 60142 Drive Time: 5 minutes

Latitude: 42.16834 Longitude: -88.40882

| Summary                                           | Cer         | nsus 2010 |           | 2013    |           | 2018     |
|---------------------------------------------------|-------------|-----------|-----------|---------|-----------|----------|
| Population                                        |             | 14,683    |           | 15,142  |           | 15,515   |
| Households                                        |             | 4,444     |           | 4,537   |           | 4,647    |
| Families                                          |             | 3,695     |           | 3,754   |           | 3,826    |
| Average Household Size                            |             | 3.30      |           | 3.34    |           | 3.34     |
| Owner Occupied Housing Units                      |             | 3,891     |           | 3,929   |           | 4,055    |
| Renter Occupied Housing Units                     |             | 553       |           | 608     |           | 593      |
| Median Age                                        |             | 33.0      |           | 33.0    |           | 33.2     |
| Trends: 2013 - 2018 Annual Rate                   |             | Area      |           | State   |           | National |
| Population                                        |             | 0.49%     |           | 0.26%   |           | 0.71%    |
| Households                                        |             | 0.48%     |           | 0.32%   |           | 0.74%    |
| Families                                          |             | 0.38%     |           | 0.15%   |           | 0.63%    |
| Owner HHs                                         |             | 0.63%     |           | 0.54%   |           | 0.94%    |
| Median Household Income                           |             | 1.74%     |           | 3.14%   |           | 3.03%    |
|                                                   |             |           | 20        | 013     | 2018      |          |
| Households by Income                              |             |           | Number    | Percent | Number    | Percent  |
| <\$15,000                                         |             |           | 134       | 3.0%    | 113       | 2.4%     |
| \$15,000 - \$24,999                               |             |           | 158       | 3.5%    | 106       | 2.3%     |
| \$25,000 - \$34,999                               |             |           | 184       | 4.1%    | 155       | 3.3%     |
| \$35,000 - \$49,999                               |             |           | 275       | 6.1%    | 207       | 4.5%     |
| \$50,000 - \$74,999                               |             |           | 769       | 16.9%   | 546       | 11.7%    |
| \$75,000 - \$99,999                               |             |           | 999       | 22.0%   | 1,181     | 25.4%    |
| \$100,000 - \$149,999                             |             |           | 1,408     | 31.0%   | 1,595     | 34.3%    |
| \$150,000 - \$199,999                             |             |           | 416       | 9.2%    | 532       | 11.4%    |
| \$200,000+                                        |             |           | 193       | 4.3%    | 212       | 4.6%     |
|                                                   |             |           |           |         |           |          |
| Median Household Income                           |             |           | \$91,955  |         | \$100,236 |          |
| Average Household Income                          |             |           | \$103,383 |         | \$114,040 |          |
| Per Capita Income                                 |             |           | \$31,487  |         | \$34,706  |          |
|                                                   | Census 20   |           | 2013      |         | 2018      |          |
| Population by Age                                 | Number      | Percent   | Number    | Percent | Number    | Percent  |
| 0 - 4                                             | 1,391       | 9.5%      | 1,407     | 9.3%    | 1,454     | 9.4%     |
| 5 - 9                                             | 1,673       | 11.4%     | 1,642     | 10.8%   | 1,626     | 10.5%    |
| 10 - 14                                           | 1,483       | 10.1%     | 1,510     | 10.0%   | 1,483     | 9.6%     |
| 15 - 19                                           | 1,010       | 6.9%      | 1,030     | 6.8%    | 1,029     | 6.6%     |
| 20 - 24                                           | 534         | 3.6%      | 644       | 4.3%    | 628       | 4.0%     |
| 25 - 34                                           | 1,706       | 11.6%     | 1,806     | 11.9%   | 1,979     | 12.8%    |
| 35 - 44                                           | 3,324       | 22.6%     | 3,211     | 21.2%   | 3,104     | 20.0%    |
| 45 - 54                                           | 1,924       | 13.1%     | 2,019     | 13.3%   | 2,010     | 13.0%    |
| 55 - 64                                           | 876         | 6.0%      | 1,002     | 6.6%    | 1,151     | 7.4%     |
| 65 - 74                                           | 478         | 3.3%      | 570       | 3.8%    | 711       | 4.6%     |
| 75 - 84                                           | 224         | 1.5%      | 234       | 1.5%    | 265       | 1.7%     |
| 85+                                               | 62          | 0.4%      | 68        | 0.4%    | 75        | 0.5%     |
|                                                   | Census 2010 |           | 2013      |         | 2018      |          |
| Race and Ethnicity                                | Number      | Percent   | Number    | Percent | Number    | Percent  |
| White Alone                                       | 12,385      | 84.3%     | 12,591    | 83.2%   | 12,494    | 80.5%    |
| Black Alone                                       | 312         | 2.1%      | 431       | 2.8%    | 657       | 4.2%     |
| American Indian Alone                             | 58          | 0.4%      | 62        | 0.4%    | 71        | 0.5%     |
| Asian Alone                                       | 1,112       | 7.6%      | 1,143     | 7.5%    | 1,219     | 7.9%     |
| Pacific Islander Alone                            | 2           | 0.0%      | 2         | 0.0%    | 2         | 0.0%     |
| Some Other Race Alone                             | 469         | 3.2%      | 533       | 3.5%    | 636       | 4.1%     |
| Two or More Races                                 | 346         | 2.4%      | 380       | 2.5%    | 436       | 2.8%     |
| Hispanic Origin (Any Race)                        | 1,628       | 11.1%     | 1,835     | 12.1%   | 2,166     | 14.0%    |
| ata Note: Income is expressed in current dollars. |             |           |           |         |           |          |

### Trends 2013-2018

Population by Age

2013 Household Income

2013 Population by Race

2013 Percent Hispanic Origin: 12.1%

Source: U.S. Census Bureau, Census 2010 Summary File 1. Esri forecasts for 2013 and 2018.