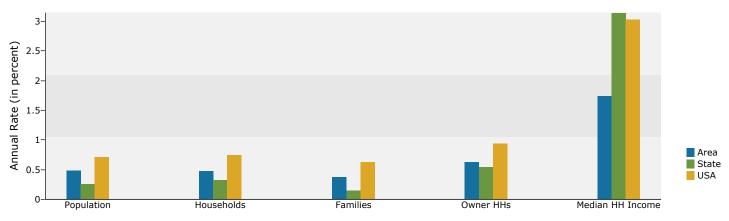

10987 Main St, Huntley, Illinois, 10987 Main St, Huntley, Illinois, 60142 Drive Time: 5 minutes

Latitude: 42.16834 Longitude: -88.40882

| Summary                                           | Cer         | nsus 2010 |           | 2013    |           | 2018     |
|---------------------------------------------------|-------------|-----------|-----------|---------|-----------|----------|
| Population                                        |             | 14,683    |           | 15,142  |           | 15,515   |
| Households                                        |             | 4,444     |           | 4,537   |           | 4,647    |
| Families                                          |             | 3,695     |           | 3,754   |           | 3,826    |
| Average Household Size                            |             | 3.30      |           | 3.34    |           | 3.34     |
| Owner Occupied Housing Units                      |             | 3,891     |           | 3,929   |           | 4,055    |
| Renter Occupied Housing Units                     |             | 553       |           | 608     |           | 593      |
| Median Age                                        |             | 33.0      |           | 33.0    |           | 33.2     |
| Trends: 2013 - 2018 Annual Rate                   |             | Area      |           | State   |           | National |
| Population                                        |             | 0.49%     |           | 0.26%   |           | 0.71%    |
| Households                                        |             | 0.48%     |           | 0.32%   |           | 0.74%    |
| Families                                          |             | 0.38%     |           | 0.15%   |           | 0.63%    |
| Owner HHs                                         |             | 0.63%     |           | 0.54%   |           | 0.94%    |
| Median Household Income                           |             | 1.74%     |           | 3.14%   |           | 3.03%    |
|                                                   |             |           | 20        | 013     | 2018      |          |
| Households by Income                              |             |           | Number    | Percent | Number    | Percent  |
| <\$15,000                                         |             |           | 134       | 3.0%    | 113       | 2.4%     |
| \$15,000 - \$24,999                               |             |           | 158       | 3.5%    | 106       | 2.3%     |
| \$25,000 - \$34,999                               |             |           | 184       | 4.1%    | 155       | 3.3%     |
| \$35,000 - \$49,999                               |             |           | 275       | 6.1%    | 207       | 4.5%     |
| \$50,000 - \$74,999                               |             |           | 769       | 16.9%   | 546       | 11.7%    |
| \$75,000 - \$99,999                               |             |           | 999       | 22.0%   | 1,181     | 25.4%    |
| \$100,000 - \$149,999                             |             |           | 1,408     | 31.0%   | 1,595     | 34.3%    |
| \$150,000 - \$199,999                             |             |           | 416       | 9.2%    | 532       | 11.4%    |
| \$200,000+                                        |             |           | 193       | 4.3%    | 212       | 4.6%     |
|                                                   |             |           |           |         |           |          |
| Median Household Income                           |             |           | \$91,955  |         | \$100,236 |          |
| Average Household Income                          |             |           | \$103,383 |         | \$114,040 |          |
| Per Capita Income                                 |             |           | \$31,487  |         | \$34,706  |          |
|                                                   | Census 20   |           | 2013      |         | 2018      |          |
| Population by Age                                 | Number      | Percent   | Number    | Percent | Number    | Percent  |
| 0 - 4                                             | 1,391       | 9.5%      | 1,407     | 9.3%    | 1,454     | 9.4%     |
| 5 - 9                                             | 1,673       | 11.4%     | 1,642     | 10.8%   | 1,626     | 10.5%    |
| 10 - 14                                           | 1,483       | 10.1%     | 1,510     | 10.0%   | 1,483     | 9.6%     |
| 15 - 19                                           | 1,010       | 6.9%      | 1,030     | 6.8%    | 1,029     | 6.6%     |
| 20 - 24                                           | 534         | 3.6%      | 644       | 4.3%    | 628       | 4.0%     |
| 25 - 34                                           | 1,706       | 11.6%     | 1,806     | 11.9%   | 1,979     | 12.8%    |
| 35 - 44                                           | 3,324       | 22.6%     | 3,211     | 21.2%   | 3,104     | 20.0%    |
| 45 - 54                                           | 1,924       | 13.1%     | 2,019     | 13.3%   | 2,010     | 13.0%    |
| 55 - 64                                           | 876         | 6.0%      | 1,002     | 6.6%    | 1,151     | 7.4%     |
| 65 - 74                                           | 478         | 3.3%      | 570       | 3.8%    | 711       | 4.6%     |
| 75 - 84                                           | 224         | 1.5%      | 234       | 1.5%    | 265       | 1.7%     |
| 85+                                               | 62          | 0.4%      | 68        | 0.4%    | 75        | 0.5%     |
|                                                   | Census 2010 |           | 2013      |         | 2018      |          |
| Race and Ethnicity                                | Number      | Percent   | Number    | Percent | Number    | Percent  |
| White Alone                                       | 12,385      | 84.3%     | 12,591    | 83.2%   | 12,494    | 80.5%    |
| Black Alone                                       | 312         | 2.1%      | 431       | 2.8%    | 657       | 4.2%     |
| American Indian Alone                             | 58          | 0.4%      | 62        | 0.4%    | 71        | 0.5%     |
| Asian Alone                                       | 1,112       | 7.6%      | 1,143     | 7.5%    | 1,219     | 7.9%     |
| Pacific Islander Alone                            | 2           | 0.0%      | 2         | 0.0%    | 2         | 0.0%     |
| Some Other Race Alone                             | 469         | 3.2%      | 533       | 3.5%    | 636       | 4.1%     |
| Two or More Races                                 | 346         | 2.4%      | 380       | 2.5%    | 436       | 2.8%     |
| Hispanic Origin (Any Race)                        | 1,628       | 11.1%     | 1,835     | 12.1%   | 2,166     | 14.0%    |
| ata Note: Income is expressed in current dollars. |             |           |           |         |           |          |

### Trends 2013-2018

Population by Age

2013 Household Income

2013 Population by Race

2013 Percent Hispanic Origin: 12.1%

Source: U.S. Census Bureau, Census 2010 Summary File 1. Esri forecasts for 2013 and 2018.