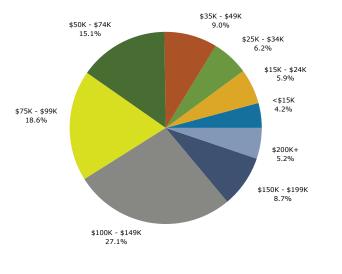

10987 Main St, Huntley, Illinois, 10987 Main St, Huntley, Illinois, 60142 Drive Time: 5 minutes

Latitude: 42.16834 Longitude: -88.40882

| Summary                                           | Cer         | nsus 2010 |           | 2013    |           | 2018     |
|---------------------------------------------------|-------------|-----------|-----------|---------|-----------|----------|
| Population                                        |             | 14,683    |           | 15,142  |           | 15,515   |
| Households                                        |             | 4,444     |           | 4,537   |           | 4,647    |
| Families                                          |             | 3,695     |           | 3,754   |           | 3,826    |
| Average Household Size                            |             | 3.30      |           | 3.34    |           | 3.34     |
| Owner Occupied Housing Units                      |             | 3,891     |           | 3,929   |           | 4,055    |
| Renter Occupied Housing Units                     |             | 553       |           | 608     |           | 593      |
| Median Age                                        |             | 33.0      |           | 33.0    |           | 33.2     |
| Trends: 2013 - 2018 Annual Rate                   |             | Area      |           | State   |           | National |
| Population                                        |             | 0.49%     |           | 0.26%   |           | 0.71%    |
| Households                                        |             | 0.48%     |           | 0.32%   |           | 0.74%    |
| Families                                          |             | 0.38%     |           | 0.15%   |           | 0.63%    |
| Owner HHs                                         |             | 0.63%     |           | 0.54%   |           | 0.94%    |
| Median Household Income                           |             | 1.74%     |           | 3.14%   |           | 3.03%    |
|                                                   |             |           | 20        | 013     | 2018      |          |
| Households by Income                              |             |           | Number    | Percent | Number    | Percent  |
| <\$15,000                                         |             |           | 134       | 3.0%    | 113       | 2.4%     |
| \$15,000 - \$24,999                               |             |           | 158       | 3.5%    | 106       | 2.3%     |
| \$25,000 - \$34,999                               |             |           | 184       | 4.1%    | 155       | 3.3%     |
| \$35,000 - \$49,999                               |             |           | 275       | 6.1%    | 207       | 4.5%     |
| \$50,000 - \$74,999                               |             |           | 769       | 16.9%   | 546       | 11.7%    |
| \$75,000 - \$99,999                               |             |           | 999       | 22.0%   | 1,181     | 25.4%    |
| \$100,000 - \$149,999                             |             |           | 1,408     | 31.0%   | 1,595     | 34.3%    |
| \$150,000 - \$199,999                             |             |           | 416       | 9.2%    | 532       | 11.4%    |
| \$200,000+                                        |             |           | 193       | 4.3%    | 212       | 4.6%     |
|                                                   |             |           |           |         |           |          |
| Median Household Income                           |             |           | \$91,955  |         | \$100,236 |          |
| Average Household Income                          |             |           | \$103,383 |         | \$114,040 |          |
| Per Capita Income                                 |             |           | \$31,487  |         | \$34,706  |          |
|                                                   | Census 20   |           | 2013      |         | 2018      |          |
| Population by Age                                 | Number      | Percent   | Number    | Percent | Number    | Percent  |
| 0 - 4                                             | 1,391       | 9.5%      | 1,407     | 9.3%    | 1,454     | 9.4%     |
| 5 - 9                                             | 1,673       | 11.4%     | 1,642     | 10.8%   | 1,626     | 10.5%    |
| 10 - 14                                           | 1,483       | 10.1%     | 1,510     | 10.0%   | 1,483     | 9.6%     |
| 15 - 19                                           | 1,010       | 6.9%      | 1,030     | 6.8%    | 1,029     | 6.6%     |
| 20 - 24                                           | 534         | 3.6%      | 644       | 4.3%    | 628       | 4.0%     |
| 25 - 34                                           | 1,706       | 11.6%     | 1,806     | 11.9%   | 1,979     | 12.8%    |
| 35 - 44                                           | 3,324       | 22.6%     | 3,211     | 21.2%   | 3,104     | 20.0%    |
| 45 - 54                                           | 1,924       | 13.1%     | 2,019     | 13.3%   | 2,010     | 13.0%    |
| 55 - 64                                           | 876         | 6.0%      | 1,002     | 6.6%    | 1,151     | 7.4%     |
| 65 - 74                                           | 478         | 3.3%      | 570       | 3.8%    | 711       | 4.6%     |
| 75 - 84                                           | 224         | 1.5%      | 234       | 1.5%    | 265       | 1.7%     |
| 85+                                               | 62          | 0.4%      | 68        | 0.4%    | 75        | 0.5%     |
|                                                   | Census 2010 |           | 2013      |         | 2018      |          |
| Race and Ethnicity                                | Number      | Percent   | Number    | Percent | Number    | Percent  |
| White Alone                                       | 12,385      | 84.3%     | 12,591    | 83.2%   | 12,494    | 80.5%    |
| Black Alone                                       | 312         | 2.1%      | 431       | 2.8%    | 657       | 4.2%     |
| American Indian Alone                             | 58          | 0.4%      | 62        | 0.4%    | 71        | 0.5%     |
| Asian Alone                                       | 1,112       | 7.6%      | 1,143     | 7.5%    | 1,219     | 7.9%     |
| Pacific Islander Alone                            | 2           | 0.0%      | 2         | 0.0%    | 2         | 0.0%     |
| Some Other Race Alone                             | 469         | 3.2%      | 533       | 3.5%    | 636       | 4.1%     |
| Two or More Races                                 | 346         | 2.4%      | 380       | 2.5%    | 436       | 2.8%     |
| Hispanic Origin (Any Race)                        | 1,628       | 11.1%     | 1,835     | 12.1%   | 2,166     | 14.0%    |
| ata Note: Income is expressed in current dollars. |             |           |           |         |           |          |

### Trends 2013-2018

Population by Age

2013 Household Income

2013 Population by Race

2013 Percent Hispanic Origin: 12.1%

Source: U.S. Census Bureau, Census 2010 Summary File 1. Esri forecasts for 2013 and 2018.