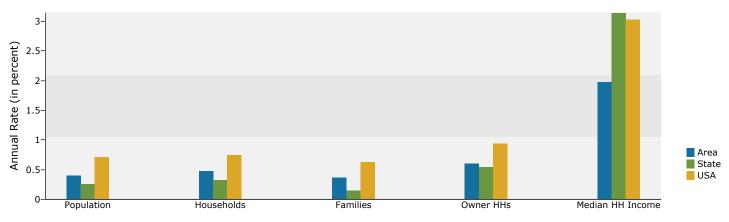

10987 Main St, Huntley, Illinois, 10987 Main St, Huntley, Illinois, 60142 Drive Time: 5 minutes

Latitude: 42.16834 Longitude: -88.40882

| Summary                                           | Cer         | nsus 2010 |           | 2013    |           | 2018     |
|---------------------------------------------------|-------------|-----------|-----------|---------|-----------|----------|
| Population                                        |             | 14,683    |           | 15,142  |           | 15,515   |
| Households                                        |             | 4,444     |           | 4,537   |           | 4,647    |
| Families                                          |             | 3,695     |           | 3,754   |           | 3,826    |
| Average Household Size                            |             | 3.30      |           | 3.34    |           | 3.34     |
| Owner Occupied Housing Units                      |             | 3,891     |           | 3,929   |           | 4,055    |
| Renter Occupied Housing Units                     |             | 553       |           | 608     |           | 593      |
| Median Age                                        |             | 33.0      |           | 33.0    |           | 33.2     |
| Trends: 2013 - 2018 Annual Rate                   |             | Area      |           | State   |           | National |
| Population                                        |             | 0.49%     |           | 0.26%   |           | 0.71%    |
| Households                                        |             | 0.48%     |           | 0.32%   |           | 0.74%    |
| Families                                          |             | 0.38%     |           | 0.15%   |           | 0.63%    |
| Owner HHs                                         |             | 0.63%     |           | 0.54%   |           | 0.94%    |
| Median Household Income                           |             | 1.74%     |           | 3.14%   |           | 3.03%    |
|                                                   |             |           | 20        | 013     | 2018      |          |
| Households by Income                              |             |           | Number    | Percent | Number    | Percent  |
| <\$15,000                                         |             |           | 134       | 3.0%    | 113       | 2.4%     |
| \$15,000 - \$24,999                               |             |           | 158       | 3.5%    | 106       | 2.3%     |
| \$25,000 - \$34,999                               |             |           | 184       | 4.1%    | 155       | 3.3%     |
| \$35,000 - \$49,999                               |             |           | 275       | 6.1%    | 207       | 4.5%     |
| \$50,000 - \$74,999                               |             |           | 769       | 16.9%   | 546       | 11.7%    |
| \$75,000 - \$99,999                               |             |           | 999       | 22.0%   | 1,181     | 25.4%    |
| \$100,000 - \$149,999                             |             |           | 1,408     | 31.0%   | 1,595     | 34.3%    |
| \$150,000 - \$199,999                             |             |           | 416       | 9.2%    | 532       | 11.4%    |
| \$200,000+                                        |             |           | 193       | 4.3%    | 212       | 4.6%     |
|                                                   |             |           |           |         |           |          |
| Median Household Income                           |             |           | \$91,955  |         | \$100,236 |          |
| Average Household Income                          |             |           | \$103,383 |         | \$114,040 |          |
| Per Capita Income                                 |             |           | \$31,487  |         | \$34,706  |          |
|                                                   | Census 20   |           | 2013      |         | 2018      |          |
| Population by Age                                 | Number      | Percent   | Number    | Percent | Number    | Percent  |
| 0 - 4                                             | 1,391       | 9.5%      | 1,407     | 9.3%    | 1,454     | 9.4%     |
| 5 - 9                                             | 1,673       | 11.4%     | 1,642     | 10.8%   | 1,626     | 10.5%    |
| 10 - 14                                           | 1,483       | 10.1%     | 1,510     | 10.0%   | 1,483     | 9.6%     |
| 15 - 19                                           | 1,010       | 6.9%      | 1,030     | 6.8%    | 1,029     | 6.6%     |
| 20 - 24                                           | 534         | 3.6%      | 644       | 4.3%    | 628       | 4.0%     |
| 25 - 34                                           | 1,706       | 11.6%     | 1,806     | 11.9%   | 1,979     | 12.8%    |
| 35 - 44                                           | 3,324       | 22.6%     | 3,211     | 21.2%   | 3,104     | 20.0%    |
| 45 - 54                                           | 1,924       | 13.1%     | 2,019     | 13.3%   | 2,010     | 13.0%    |
| 55 - 64                                           | 876         | 6.0%      | 1,002     | 6.6%    | 1,151     | 7.4%     |
| 65 - 74                                           | 478         | 3.3%      | 570       | 3.8%    | 711       | 4.6%     |
| 75 - 84                                           | 224         | 1.5%      | 234       | 1.5%    | 265       | 1.7%     |
| 85+                                               | 62          | 0.4%      | 68        | 0.4%    | 75        | 0.5%     |
|                                                   | Census 2010 |           | 2013      |         | 2018      |          |
| Race and Ethnicity                                | Number      | Percent   | Number    | Percent | Number    | Percent  |
| White Alone                                       | 12,385      | 84.3%     | 12,591    | 83.2%   | 12,494    | 80.5%    |
| Black Alone                                       | 312         | 2.1%      | 431       | 2.8%    | 657       | 4.2%     |
| American Indian Alone                             | 58          | 0.4%      | 62        | 0.4%    | 71        | 0.5%     |
| Asian Alone                                       | 1,112       | 7.6%      | 1,143     | 7.5%    | 1,219     | 7.9%     |
| Pacific Islander Alone                            | 2           | 0.0%      | 2         | 0.0%    | 2         | 0.0%     |
| Some Other Race Alone                             | 469         | 3.2%      | 533       | 3.5%    | 636       | 4.1%     |
| Two or More Races                                 | 346         | 2.4%      | 380       | 2.5%    | 436       | 2.8%     |
| Hispanic Origin (Any Race)                        | 1,628       | 11.1%     | 1,835     | 12.1%   | 2,166     | 14.0%    |
| ata Note: Income is expressed in current dollars. |             |           |           |         |           |          |

### Trends 2013-2018

Population by Age

2013 Household Income

2013 Population by Race

2013 Percent Hispanic Origin: 12.1%

Source: U.S. Census Bureau, Census 2010 Summary File 1. Esri forecasts for 2013 and 2018.