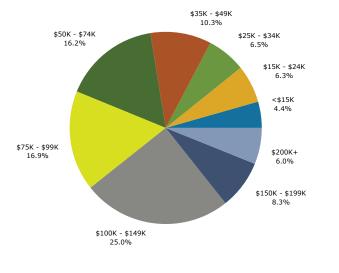

10987 Main St, Huntley, Illinois, 10987 Main St, Huntley, Illinois, 60142 Drive Time: 5 minutes

Latitude: 42.16834 Longitude: -88.40882

| Summary                                           | Cer         | nsus 2010 |           | 2013    |           | 2018     |
|---------------------------------------------------|-------------|-----------|-----------|---------|-----------|----------|
| Population                                        |             | 14,683    |           | 15,142  |           | 15,515   |
| Households                                        |             | 4,444     |           | 4,537   |           | 4,647    |
| Families                                          |             | 3,695     |           | 3,754   |           | 3,826    |
| Average Household Size                            |             | 3.30      |           | 3.34    |           | 3.34     |
| Owner Occupied Housing Units                      |             | 3,891     |           | 3,929   |           | 4,055    |
| Renter Occupied Housing Units                     |             | 553       |           | 608     |           | 593      |
| Median Age                                        |             | 33.0      |           | 33.0    |           | 33.2     |
| Trends: 2013 - 2018 Annual Rate                   |             | Area      |           | State   |           | National |
| Population                                        |             | 0.49%     |           | 0.26%   |           | 0.71%    |
| Households                                        |             | 0.48%     |           | 0.32%   |           | 0.74%    |
| Families                                          |             | 0.38%     |           | 0.15%   |           | 0.63%    |
| Owner HHs                                         |             | 0.63%     |           | 0.54%   |           | 0.94%    |
| Median Household Income                           |             | 1.74%     |           | 3.14%   |           | 3.03%    |
|                                                   |             |           | 20        | 013     | 2018      |          |
| Households by Income                              |             |           | Number    | Percent | Number    | Percent  |
| <\$15,000                                         |             |           | 134       | 3.0%    | 113       | 2.4%     |
| \$15,000 - \$24,999                               |             |           | 158       | 3.5%    | 106       | 2.3%     |
| \$25,000 - \$34,999                               |             |           | 184       | 4.1%    | 155       | 3.3%     |
| \$35,000 - \$49,999                               |             |           | 275       | 6.1%    | 207       | 4.5%     |
| \$50,000 - \$74,999                               |             |           | 769       | 16.9%   | 546       | 11.7%    |
| \$75,000 - \$99,999                               |             |           | 999       | 22.0%   | 1,181     | 25.4%    |
| \$100,000 - \$149,999                             |             |           | 1,408     | 31.0%   | 1,595     | 34.3%    |
| \$150,000 - \$199,999                             |             |           | 416       | 9.2%    | 532       | 11.4%    |
| \$200,000+                                        |             |           | 193       | 4.3%    | 212       | 4.6%     |
|                                                   |             |           |           |         |           |          |
| Median Household Income                           |             |           | \$91,955  |         | \$100,236 |          |
| Average Household Income                          |             |           | \$103,383 |         | \$114,040 |          |
| Per Capita Income                                 |             |           | \$31,487  |         | \$34,706  |          |
|                                                   | Census 20   |           | 2013      |         | 2018      |          |
| Population by Age                                 | Number      | Percent   | Number    | Percent | Number    | Percent  |
| 0 - 4                                             | 1,391       | 9.5%      | 1,407     | 9.3%    | 1,454     | 9.4%     |
| 5 - 9                                             | 1,673       | 11.4%     | 1,642     | 10.8%   | 1,626     | 10.5%    |
| 10 - 14                                           | 1,483       | 10.1%     | 1,510     | 10.0%   | 1,483     | 9.6%     |
| 15 - 19                                           | 1,010       | 6.9%      | 1,030     | 6.8%    | 1,029     | 6.6%     |
| 20 - 24                                           | 534         | 3.6%      | 644       | 4.3%    | 628       | 4.0%     |
| 25 - 34                                           | 1,706       | 11.6%     | 1,806     | 11.9%   | 1,979     | 12.8%    |
| 35 - 44                                           | 3,324       | 22.6%     | 3,211     | 21.2%   | 3,104     | 20.0%    |
| 45 - 54                                           | 1,924       | 13.1%     | 2,019     | 13.3%   | 2,010     | 13.0%    |
| 55 - 64                                           | 876         | 6.0%      | 1,002     | 6.6%    | 1,151     | 7.4%     |
| 65 - 74                                           | 478         | 3.3%      | 570       | 3.8%    | 711       | 4.6%     |
| 75 - 84                                           | 224         | 1.5%      | 234       | 1.5%    | 265       | 1.7%     |
| 85+                                               | 62          | 0.4%      | 68        | 0.4%    | 75        | 0.5%     |
|                                                   | Census 2010 |           | 2013      |         | 2018      |          |
| Race and Ethnicity                                | Number      | Percent   | Number    | Percent | Number    | Percent  |
| White Alone                                       | 12,385      | 84.3%     | 12,591    | 83.2%   | 12,494    | 80.5%    |
| Black Alone                                       | 312         | 2.1%      | 431       | 2.8%    | 657       | 4.2%     |
| American Indian Alone                             | 58          | 0.4%      | 62        | 0.4%    | 71        | 0.5%     |
| Asian Alone                                       | 1,112       | 7.6%      | 1,143     | 7.5%    | 1,219     | 7.9%     |
| Pacific Islander Alone                            | 2           | 0.0%      | 2         | 0.0%    | 2         | 0.0%     |
| Some Other Race Alone                             | 469         | 3.2%      | 533       | 3.5%    | 636       | 4.1%     |
| Two or More Races                                 | 346         | 2.4%      | 380       | 2.5%    | 436       | 2.8%     |
| Hispanic Origin (Any Race)                        | 1,628       | 11.1%     | 1,835     | 12.1%   | 2,166     | 14.0%    |
| ata Note: Income is expressed in current dollars. |             |           |           |         |           |          |

### Trends 2013-2018

Population by Age

2013 Household Income

2013 Population by Race

2013 Percent Hispanic Origin: 12.1%

Source: U.S. Census Bureau, Census 2010 Summary File 1. Esri forecasts for 2013 and 2018.