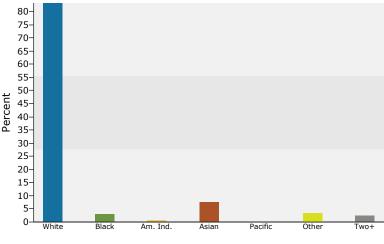

10987 Main St, Huntley, Illinois, 10987 Main St, Huntley, Illinois, 60142 Drive Time: 5 minutes

Latitude: 42.16834 Longitude: -88.40882

| Summary                                           | Cer         | nsus 2010 |           | 2013    |           | 2018     |
|---------------------------------------------------|-------------|-----------|-----------|---------|-----------|----------|
| Population                                        |             | 14,683    |           | 15,142  |           | 15,515   |
| Households                                        |             | 4,444     |           | 4,537   |           | 4,647    |
| Families                                          |             | 3,695     |           | 3,754   |           | 3,826    |
| Average Household Size                            |             | 3.30      |           | 3.34    |           | 3.34     |
| Owner Occupied Housing Units                      |             | 3,891     |           | 3,929   |           | 4,055    |
| Renter Occupied Housing Units                     |             | 553       |           | 608     |           | 593      |
| Median Age                                        |             | 33.0      |           | 33.0    |           | 33.2     |
| Trends: 2013 - 2018 Annual Rate                   |             | Area      |           | State   |           | National |
| Population                                        |             | 0.49%     |           | 0.26%   |           | 0.71%    |
| Households                                        |             | 0.48%     |           | 0.32%   |           | 0.74%    |
| Families                                          |             | 0.38%     |           | 0.15%   |           | 0.63%    |
| Owner HHs                                         |             | 0.63%     |           | 0.54%   |           | 0.94%    |
| Median Household Income                           |             | 1.74%     |           | 3.14%   |           | 3.03%    |
|                                                   |             |           | 20        | 013     | 2018      |          |
| Households by Income                              |             |           | Number    | Percent | Number    | Percent  |
| <\$15,000                                         |             |           | 134       | 3.0%    | 113       | 2.4%     |
| \$15,000 - \$24,999                               |             |           | 158       | 3.5%    | 106       | 2.3%     |
| \$25,000 - \$34,999                               |             |           | 184       | 4.1%    | 155       | 3.3%     |
| \$35,000 - \$49,999                               |             |           | 275       | 6.1%    | 207       | 4.5%     |
| \$50,000 - \$74,999                               |             |           | 769       | 16.9%   | 546       | 11.7%    |
| \$75,000 - \$99,999                               |             |           | 999       | 22.0%   | 1,181     | 25.4%    |
| \$100,000 - \$149,999                             |             |           | 1,408     | 31.0%   | 1,595     | 34.3%    |
| \$150,000 - \$199,999                             |             |           | 416       | 9.2%    | 532       | 11.4%    |
| \$200,000+                                        |             |           | 193       | 4.3%    | 212       | 4.6%     |
|                                                   |             |           |           |         |           |          |
| Median Household Income                           |             |           | \$91,955  |         | \$100,236 |          |
| Average Household Income                          |             |           | \$103,383 |         | \$114,040 |          |
| Per Capita Income                                 |             |           | \$31,487  |         | \$34,706  |          |
|                                                   | Census 20   |           | 2013      |         | 2018      |          |
| Population by Age                                 | Number      | Percent   | Number    | Percent | Number    | Percent  |
| 0 - 4                                             | 1,391       | 9.5%      | 1,407     | 9.3%    | 1,454     | 9.4%     |
| 5 - 9                                             | 1,673       | 11.4%     | 1,642     | 10.8%   | 1,626     | 10.5%    |
| 10 - 14                                           | 1,483       | 10.1%     | 1,510     | 10.0%   | 1,483     | 9.6%     |
| 15 - 19                                           | 1,010       | 6.9%      | 1,030     | 6.8%    | 1,029     | 6.6%     |
| 20 - 24                                           | 534         | 3.6%      | 644       | 4.3%    | 628       | 4.0%     |
| 25 - 34                                           | 1,706       | 11.6%     | 1,806     | 11.9%   | 1,979     | 12.8%    |
| 35 - 44                                           | 3,324       | 22.6%     | 3,211     | 21.2%   | 3,104     | 20.0%    |
| 45 - 54                                           | 1,924       | 13.1%     | 2,019     | 13.3%   | 2,010     | 13.0%    |
| 55 - 64                                           | 876         | 6.0%      | 1,002     | 6.6%    | 1,151     | 7.4%     |
| 65 - 74                                           | 478         | 3.3%      | 570       | 3.8%    | 711       | 4.6%     |
| 75 - 84                                           | 224         | 1.5%      | 234       | 1.5%    | 265       | 1.7%     |
| 85+                                               | 62          | 0.4%      | 68        | 0.4%    | 75        | 0.5%     |
|                                                   | Census 2010 |           | 2013      |         | 2018      |          |
| Race and Ethnicity                                | Number      | Percent   | Number    | Percent | Number    | Percent  |
| White Alone                                       | 12,385      | 84.3%     | 12,591    | 83.2%   | 12,494    | 80.5%    |
| Black Alone                                       | 312         | 2.1%      | 431       | 2.8%    | 657       | 4.2%     |
| American Indian Alone                             | 58          | 0.4%      | 62        | 0.4%    | 71        | 0.5%     |
| Asian Alone                                       | 1,112       | 7.6%      | 1,143     | 7.5%    | 1,219     | 7.9%     |
| Pacific Islander Alone                            | 2           | 0.0%      | 2         | 0.0%    | 2         | 0.0%     |
| Some Other Race Alone                             | 469         | 3.2%      | 533       | 3.5%    | 636       | 4.1%     |
| Two or More Races                                 | 346         | 2.4%      | 380       | 2.5%    | 436       | 2.8%     |
| Hispanic Origin (Any Race)                        | 1,628       | 11.1%     | 1,835     | 12.1%   | 2,166     | 14.0%    |
| ata Note: Income is expressed in current dollars. |             |           |           |         |           |          |

### Trends 2013-2018

Population by Age

2013 Household Income

2013 Population by Race

2013 Percent Hispanic Origin: 12.1%

Source: U.S. Census Bureau, Census 2010 Summary File 1. Esri forecasts for 2013 and 2018.