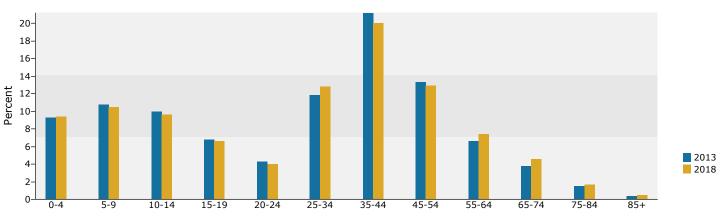

10987 Main St, Huntley, Illinois, 10987 Main St, Huntley, Illinois, 60142 Drive Time: 5 minutes

Latitude: 42.16834 Longitude: -88.40882

| Summary                                           | Cer         | nsus 2010 |           | 2013    |           | 2018     |
|---------------------------------------------------|-------------|-----------|-----------|---------|-----------|----------|
| Population                                        |             | 14,683    |           | 15,142  |           | 15,515   |
| Households                                        |             | 4,444     |           | 4,537   |           | 4,647    |
| Families                                          |             | 3,695     |           | 3,754   |           | 3,826    |
| Average Household Size                            |             | 3.30      |           | 3.34    |           | 3.34     |
| Owner Occupied Housing Units                      |             | 3,891     |           | 3,929   |           | 4,055    |
| Renter Occupied Housing Units                     |             | 553       |           | 608     |           | 593      |
| Median Age                                        |             | 33.0      |           | 33.0    |           | 33.2     |
| Trends: 2013 - 2018 Annual Rate                   |             | Area      |           | State   |           | National |
| Population                                        |             | 0.49%     |           | 0.26%   |           | 0.71%    |
| Households                                        |             | 0.48%     |           | 0.32%   |           | 0.74%    |
| Families                                          |             | 0.38%     |           | 0.15%   |           | 0.63%    |
| Owner HHs                                         |             | 0.63%     |           | 0.54%   |           | 0.94%    |
| Median Household Income                           |             | 1.74%     |           | 3.14%   |           | 3.03%    |
|                                                   |             |           | 20        | 013     | 2018      |          |
| Households by Income                              |             |           | Number    | Percent | Number    | Percent  |
| <\$15,000                                         |             |           | 134       | 3.0%    | 113       | 2.4%     |
| \$15,000 - \$24,999                               |             |           | 158       | 3.5%    | 106       | 2.3%     |
| \$25,000 - \$34,999                               |             |           | 184       | 4.1%    | 155       | 3.3%     |
| \$35,000 - \$49,999                               |             |           | 275       | 6.1%    | 207       | 4.5%     |
| \$50,000 - \$74,999                               |             |           | 769       | 16.9%   | 546       | 11.7%    |
| \$75,000 - \$99,999                               |             |           | 999       | 22.0%   | 1,181     | 25.4%    |
| \$100,000 - \$149,999                             |             |           | 1,408     | 31.0%   | 1,595     | 34.3%    |
| \$150,000 - \$199,999                             |             |           | 416       | 9.2%    | 532       | 11.4%    |
| \$200,000+                                        |             |           | 193       | 4.3%    | 212       | 4.6%     |
|                                                   |             |           |           |         |           |          |
| Median Household Income                           |             |           | \$91,955  |         | \$100,236 |          |
| Average Household Income                          |             |           | \$103,383 |         | \$114,040 |          |
| Per Capita Income                                 |             |           | \$31,487  |         | \$34,706  |          |
|                                                   | Census 20   |           | 2013      |         | 2018      |          |
| Population by Age                                 | Number      | Percent   | Number    | Percent | Number    | Percent  |
| 0 - 4                                             | 1,391       | 9.5%      | 1,407     | 9.3%    | 1,454     | 9.4%     |
| 5 - 9                                             | 1,673       | 11.4%     | 1,642     | 10.8%   | 1,626     | 10.5%    |
| 10 - 14                                           | 1,483       | 10.1%     | 1,510     | 10.0%   | 1,483     | 9.6%     |
| 15 - 19                                           | 1,010       | 6.9%      | 1,030     | 6.8%    | 1,029     | 6.6%     |
| 20 - 24                                           | 534         | 3.6%      | 644       | 4.3%    | 628       | 4.0%     |
| 25 - 34                                           | 1,706       | 11.6%     | 1,806     | 11.9%   | 1,979     | 12.8%    |
| 35 - 44                                           | 3,324       | 22.6%     | 3,211     | 21.2%   | 3,104     | 20.0%    |
| 45 - 54                                           | 1,924       | 13.1%     | 2,019     | 13.3%   | 2,010     | 13.0%    |
| 55 - 64                                           | 876         | 6.0%      | 1,002     | 6.6%    | 1,151     | 7.4%     |
| 65 - 74                                           | 478         | 3.3%      | 570       | 3.8%    | 711       | 4.6%     |
| 75 - 84                                           | 224         | 1.5%      | 234       | 1.5%    | 265       | 1.7%     |
| 85+                                               | 62          | 0.4%      | 68        | 0.4%    | 75        | 0.5%     |
|                                                   | Census 2010 |           | 2013      |         | 2018      |          |
| Race and Ethnicity                                | Number      | Percent   | Number    | Percent | Number    | Percent  |
| White Alone                                       | 12,385      | 84.3%     | 12,591    | 83.2%   | 12,494    | 80.5%    |
| Black Alone                                       | 312         | 2.1%      | 431       | 2.8%    | 657       | 4.2%     |
| American Indian Alone                             | 58          | 0.4%      | 62        | 0.4%    | 71        | 0.5%     |
| Asian Alone                                       | 1,112       | 7.6%      | 1,143     | 7.5%    | 1,219     | 7.9%     |
| Pacific Islander Alone                            | 2           | 0.0%      | 2         | 0.0%    | 2         | 0.0%     |
| Some Other Race Alone                             | 469         | 3.2%      | 533       | 3.5%    | 636       | 4.1%     |
| Two or More Races                                 | 346         | 2.4%      | 380       | 2.5%    | 436       | 2.8%     |
| Hispanic Origin (Any Race)                        | 1,628       | 11.1%     | 1,835     | 12.1%   | 2,166     | 14.0%    |
| ata Note: Income is expressed in current dollars. |             |           |           |         |           |          |

### Trends 2013-2018

Population by Age

2013 Household Income

2013 Population by Race

2013 Percent Hispanic Origin: 12.1%

Source: U.S. Census Bureau, Census 2010 Summary File 1. Esri forecasts for 2013 and 2018.