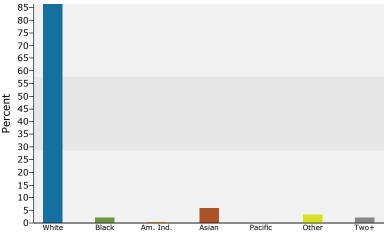

10987 Main St, Huntley, Illinois, 10987 Main St, Huntley, Illinois, 60142 Drive Time: 5 minutes

Latitude: 42.16834 Longitude: -88.40882

| Summary                                           | Cer         | nsus 2010 |           | 2013    |           | 2018     |
|---------------------------------------------------|-------------|-----------|-----------|---------|-----------|----------|
| Population                                        |             | 14,683    |           | 15,142  |           | 15,515   |
| Households                                        |             | 4,444     |           | 4,537   |           | 4,647    |
| Families                                          |             | 3,695     |           | 3,754   |           | 3,826    |
| Average Household Size                            |             | 3.30      |           | 3.34    |           | 3.34     |
| Owner Occupied Housing Units                      |             | 3,891     |           | 3,929   |           | 4,055    |
| Renter Occupied Housing Units                     |             | 553       |           | 608     |           | 593      |
| Median Age                                        |             | 33.0      |           | 33.0    |           | 33.2     |
| Trends: 2013 - 2018 Annual Rate                   |             | Area      |           | State   |           | National |
| Population                                        |             | 0.49%     |           | 0.26%   |           | 0.71%    |
| Households                                        |             | 0.48%     |           | 0.32%   |           | 0.74%    |
| Families                                          |             | 0.38%     |           | 0.15%   |           | 0.63%    |
| Owner HHs                                         |             | 0.63%     |           | 0.54%   |           | 0.94%    |
| Median Household Income                           |             | 1.74%     |           | 3.14%   |           | 3.03%    |
|                                                   |             |           | 20        | 013     | 2018      |          |
| Households by Income                              |             |           | Number    | Percent | Number    | Percent  |
| <\$15,000                                         |             |           | 134       | 3.0%    | 113       | 2.4%     |
| \$15,000 - \$24,999                               |             |           | 158       | 3.5%    | 106       | 2.3%     |
| \$25,000 - \$34,999                               |             |           | 184       | 4.1%    | 155       | 3.3%     |
| \$35,000 - \$49,999                               |             |           | 275       | 6.1%    | 207       | 4.5%     |
| \$50,000 - \$74,999                               |             |           | 769       | 16.9%   | 546       | 11.7%    |
| \$75,000 - \$99,999                               |             |           | 999       | 22.0%   | 1,181     | 25.4%    |
| \$100,000 - \$149,999                             |             |           | 1,408     | 31.0%   | 1,595     | 34.3%    |
| \$150,000 - \$199,999                             |             |           | 416       | 9.2%    | 532       | 11.4%    |
| \$200,000+                                        |             |           | 193       | 4.3%    | 212       | 4.6%     |
|                                                   |             |           |           |         |           |          |
| Median Household Income                           |             |           | \$91,955  |         | \$100,236 |          |
| Average Household Income                          |             |           | \$103,383 |         | \$114,040 |          |
| Per Capita Income                                 |             |           | \$31,487  |         | \$34,706  |          |
|                                                   | Census 20   |           | 2013      |         | 2018      |          |
| Population by Age                                 | Number      | Percent   | Number    | Percent | Number    | Percent  |
| 0 - 4                                             | 1,391       | 9.5%      | 1,407     | 9.3%    | 1,454     | 9.4%     |
| 5 - 9                                             | 1,673       | 11.4%     | 1,642     | 10.8%   | 1,626     | 10.5%    |
| 10 - 14                                           | 1,483       | 10.1%     | 1,510     | 10.0%   | 1,483     | 9.6%     |
| 15 - 19                                           | 1,010       | 6.9%      | 1,030     | 6.8%    | 1,029     | 6.6%     |
| 20 - 24                                           | 534         | 3.6%      | 644       | 4.3%    | 628       | 4.0%     |
| 25 - 34                                           | 1,706       | 11.6%     | 1,806     | 11.9%   | 1,979     | 12.8%    |
| 35 - 44                                           | 3,324       | 22.6%     | 3,211     | 21.2%   | 3,104     | 20.0%    |
| 45 - 54                                           | 1,924       | 13.1%     | 2,019     | 13.3%   | 2,010     | 13.0%    |
| 55 - 64                                           | 876         | 6.0%      | 1,002     | 6.6%    | 1,151     | 7.4%     |
| 65 - 74                                           | 478         | 3.3%      | 570       | 3.8%    | 711       | 4.6%     |
| 75 - 84                                           | 224         | 1.5%      | 234       | 1.5%    | 265       | 1.7%     |
| 85+                                               | 62          | 0.4%      | 68        | 0.4%    | 75        | 0.5%     |
|                                                   | Census 2010 |           | 2013      |         | 2018      |          |
| Race and Ethnicity                                | Number      | Percent   | Number    | Percent | Number    | Percent  |
| White Alone                                       | 12,385      | 84.3%     | 12,591    | 83.2%   | 12,494    | 80.5%    |
| Black Alone                                       | 312         | 2.1%      | 431       | 2.8%    | 657       | 4.2%     |
| American Indian Alone                             | 58          | 0.4%      | 62        | 0.4%    | 71        | 0.5%     |
| Asian Alone                                       | 1,112       | 7.6%      | 1,143     | 7.5%    | 1,219     | 7.9%     |
| Pacific Islander Alone                            | 2           | 0.0%      | 2         | 0.0%    | 2         | 0.0%     |
| Some Other Race Alone                             | 469         | 3.2%      | 533       | 3.5%    | 636       | 4.1%     |
| Two or More Races                                 | 346         | 2.4%      | 380       | 2.5%    | 436       | 2.8%     |
| Hispanic Origin (Any Race)                        | 1,628       | 11.1%     | 1,835     | 12.1%   | 2,166     | 14.0%    |
| ata Note: Income is expressed in current dollars. |             |           |           |         |           |          |

### Trends 2013-2018

Population by Age

2013 Household Income

2013 Population by Race

2013 Percent Hispanic Origin: 12.1%

Source: U.S. Census Bureau, Census 2010 Summary File 1. Esri forecasts for 2013 and 2018.